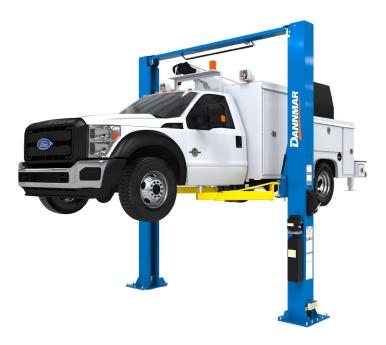

## DESCRIPTION

15,000-lb. Capacity / Two-Post Lift / Includes Deluxe Adapter Kit

Dannmar's D2-15C two-post lift is capable of raising a 15,000 lb. vehicle and is well suited for heavy-duty lifting. Plus the two columns are placed farther apart to clear far-reaching towing mirrors. And the good news is that of course this lift also works well on many passenger cars.