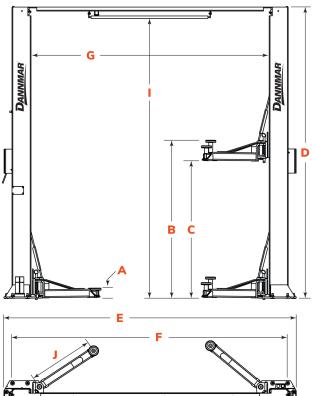

| Model                                 | D2-15C                           |
|---------------------------------------|----------------------------------|
| Style                                 | Symmetric                        |
| SKU#                                  | 5175311                          |
| Lifting Capacity                      | 15,000 lbs. (6,804 kg)           |
| A - Lowered Height + Pad              | 6.5" (165 mm)                    |
| B - Maximum Lifting Height (Top Lock) | 83" (2,032 mm)                   |
| C - Max. Rise                         | 69" (1,753 mm)                   |
| D - Height Overall                    | 168.75" (4,286 mm)               |
| E - Width Overall                     | 155.25" (3,943 mm)               |
| F - Width Outside Columns             | 142.5" (3,620 mm)                |
| G - Width Inside Columns              | 119.5" (3,035 mm)                |
| H - Drive-Thru Clearance              | 105" (2,663 mm)                  |
| I - Floor to Top Switch               | 162.75" (4,131 mm)               |
| J - Arm Reach                         | 37.25" (946 mm) - 58" (1,473 mm) |
| Max. Load per Arm                     | 3,750 lbs. (1,701 kg)            |
| Time to Full Rise                     | 55 seconds                       |
| Noise                                 | 45 dB                            |
| Motor (*)                             | 220 VAC / 60 Hz / 1 Ph           |