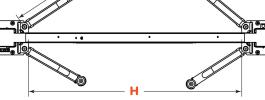

| Model                                 | D2-15C                           |
|---------------------------------------|----------------------------------|
| Style                                 | Symmetric                        |
| SKU#                                  | 5175311                          |
| Lifting Capacity                      | 15,000 lbs. (6,804 kg)           |
| A - Lowered Height + Pad              | 6.5" (165 mm)                    |
| B - Maximum Lifting Height (Top Lock) | 83" (2,032 mm)                   |
| C - Max. Rise                         | 69" (1,753 mm)                   |
| D - Height Overall                    | 168.75" (4,286 mm)               |
| E - Width Overall                     | 155.25" (3,943 mm)               |
| F - Width Outside Columns             | 142.5" (3,620 mm)                |
| G - Width Inside Columns              | 119.5" (3,035 mm)                |
| H - Drive-Thru Clearance              | 105" (2,663 mm)                  |
| I - Floor to Top Switch               | 162.75" (4,131 mm)               |
| J - Arm Reach                         | 37.25" (946 mm) - 58" (1,473 mm) |
| Max. Load per Arm                     | 3,750 lbs. (1,701 kg)            |
| Time to Full Rise                     | 55 seconds                       |
| Noise                                 | 45 dB                            |
| Motor (*)                             | 220 VAC / 60 Hz / 1 Ph           |